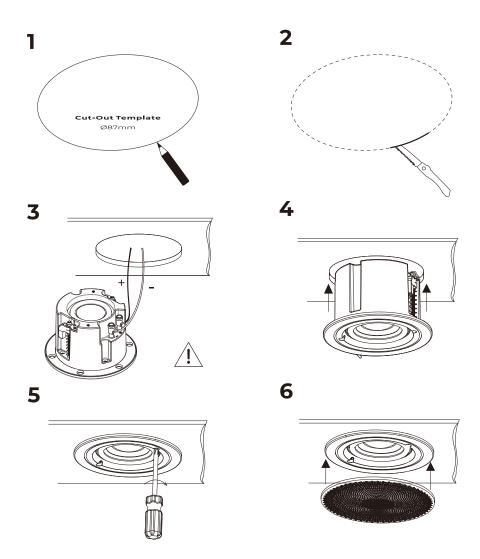

## User's Manual Byford Audio

### **Installation And Connection**



# 2.5-Inch 15W Neodymium Aluminum Ceiling Speaker, IP 66 **CWP-240R**



### **Features**

- ▶ Elegant outlook and extraordinary performance
- ▶ Neodymium double magnetic driver to produce good sound with small power
- ▶ Strong aluminum die-casting housing
- ▶ Bottom passive radiator to produce better bass for the music
- ▶ IP 66 for very wet and humid applications, SPA, bath room, sauna place, and etc.

Packed with 2 grills: standard white grill and waterproof silver grill.

### **Specification**

| Model          | CWP-240R                          |
|----------------|-----------------------------------|
| Rated Power    | 15W                               |
| Max. Power     | 40W                               |
| SPL(1W/1M)     | 86dB                              |
| Freq. Response |