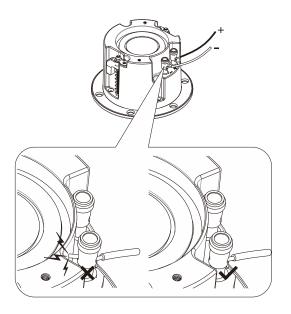

r very wet and humid applications, SPA, bath room, sauna place, and etc.

Packed with 2 grills: standard white grill and waterproof silver grill.

### **Specification**

| Model          | CWP-240R                          |
|----------------|-----------------------------------|
| Rated Power    | 15W                               |
| Max. Power     | 40W                               |
| SPL(1W/1M)     | 86dB                              |
| Freq. Response | 70Hz-20Khz                        |
| Cutout Size    | Dia 86mm                          |
| Product Size   | Dia 110*81.4mm (H)                |
| Installation   | In-ceiling                        |
| Finish         | Silver                            |
| Speakers       | 2.5"Full range with bass radiator |

### **Dimensions**