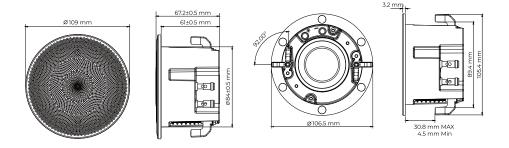

### **Dimensions**

### **Specification**

| Model          | CWP-240R                          |
|----------------|-----------------------------------|
| Rated Power    | 15W                               |
| Max. Power     | 40W                               |
| SPL(1W/1M)     | 86dB                              |
| Freq. Response | 70Hz-20Khz                        |
| Cutout Size    | Dia 86mm                          |
| Product Size   | Dia 110*81.4mm (H)                |
| Installation   | In-ceiling                        |
| Finish         | Silver                            |
| Speakers       | 2.5"Full range with bass radiator |